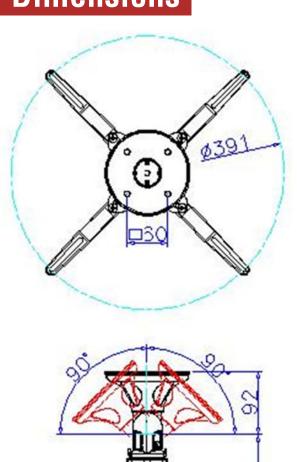

## **Dimensions**

## **Features**

- Universal spider mount design
- Full tilt and swivel functionality
- Cables can be routed through the tubes
- Adjustable ceiling tube can be extended from 19.2" to 23" off the ceiling
- Color: Black
- Max size: 15.3" in diameter
- · Weight Capacity: 10lbs.